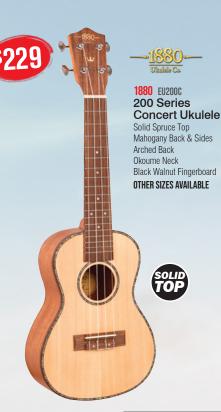

## **UKULELES, PACKS & ACCESSORIES**

1111

SX LG22N

MAHALO MJ1TBRK Java Series Soprano Ukulele Nack with essentials accessory pack **MAHALO - JAVA SERIES** Craftsmen have selected Indonesia's finest tonewoods to produce a fuller, louder and more balanced sound, rich in tonal harmonics. GraphTech NuBone XB