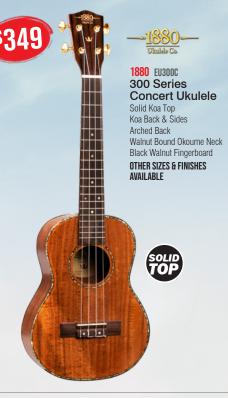

## **UKULELES, PACKS & ACCESSORIES**

1111

SX LG22N

MAHALO MJ1TBRK Java Series Soprano Ukulele Nack with essentials accessory pack **MAHALO - JAVA SERIES** Craftsmen have selected Indonesia's finest tonewoods to produce a fuller, louder and more balanced sound, rich in tonal harmonics. GraphTech NuBone XB