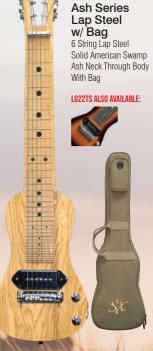

## **UKULELES, PACKS & ACCESSORIES**

1111

SX LG22N

MAHALO MJ1TBRK Java Series Soprano Ukulele Nack with essentials accessory pack **MAHALO - JAVA SERIES** Craftsmen have selected Indonesia's finest tonewoods to produce a fuller, louder and more balanced sound, rich in tonal harmonics. GraphTech NuBone XB