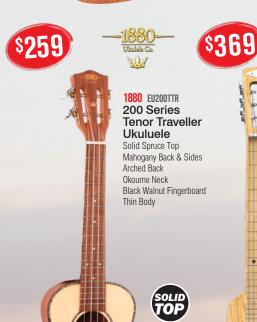

## **UKULELES, PACKS & ACCESSORIES**

1111

SX LG22N

MAHALO MJ1TBRK Java Series Soprano Ukulele Nack with essentials accessory pack **MAHALO - JAVA SERIES** Craftsmen have selected Indonesia's finest tonewoods to produce a fuller, louder and more balanced sound, rich in tonal harmonics. GraphTech NuBone XB