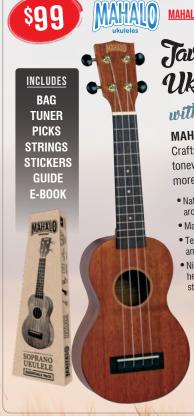

## **UKULELES, PACKS & ACCESSORIES**

1111

SX LG22N

MAHALO MJ1TBRK Java Series Soprano Ukulele Nack with essentials accessory pack **MAHALO - JAVA SERIES** Craftsmen have selected Indonesia's finest tonewoods to produce a fuller, louder and more balanced sound, rich in tonal harmonics. GraphTech NuBone XB

- Nato body with arched back
- Mahogany neck
- Teak fingerboard and bridge
- Nickel geared machine heads with vintage style buttons
- Aquila Nylgut strings 12 nickel frets

compensated saddle

- 346mm scale

ALSO AVAILABLE: Concert \$119

MJ2TBRK Tenor

\$129 MJ3TBRK

JAVA, INDONESIA

\$24.95

XTREME 0B501 Soprano Ukulele Bag ALSO AVAILABLE: Concert, Tenor & Baritone Sizes

NCLUDES BAG