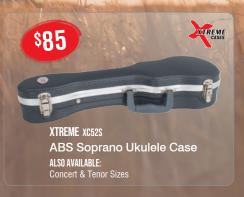

## **UKULELES, PACKS & ACCESSORIES**











1111



SX LG22N



MAHALO MJ1TBRK Java Series Soprano Ukulele Nack with essentials accessory pack **MAHALO - JAVA SERIES** Craftsmen have selected Indonesia's finest tonewoods to produce a fuller, louder and more balanced sound, rich in tonal harmonics. GraphTech NuBone XB

- Nato body with arched back
- Mahogany neck
- Teak fingerboard and bridge
- Nickel geared machine heads with vintage style buttons
- Aquila Nylgut strings 12 nickel frets

compensated saddle

- 346mm scale

ALSO AVAILABLE: Concert \$119

MJ2TBRK Tenor

\$129 MJ3TBRK

JAVA, INDONESIA

\$24.95

XTREME 0B501 Soprano Ukulele Bag ALSO AVAILABLE: Concert, Tenor & Baritone Sizes



NCLUDES BAG