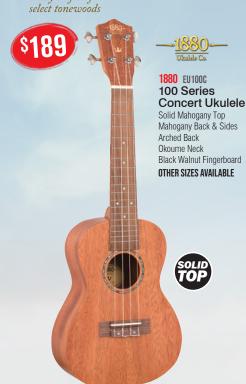

## **UKULELES, PACKS & ACCESSORIES**

1111

SX LG22N

MAHALO MJ1TBRK Java Series Soprano Ukulele Nack with essentials accessory pack **MAHALO - JAVA SERIES** Craftsmen have selected Indonesia's finest tonewoods to produce a fuller, louder and more balanced sound, rich in tonal harmonics. GraphTech NuBone XB