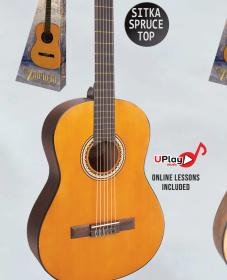

## **CLASSICAL GUITARS & ACCESORIES**

**UPlay** 

ONLINE LESSONS

INCLUDED.

**VALENCIA** VC204 200 Series Full Size Classical Guitar

Sitka Spruce Top, Nato Back and Sides, Satin Finish

OTHER COLOURS & SIZES AVAILABLE