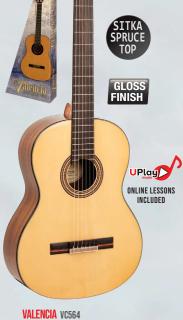

OTHER COLOURS & SIZES AVAILABLE

560 Series Full Size Classical Guitar

Sitka Spruce Top, Walnut Back & Sides, 5 Ply Binding, USA Strings Gloss Finish

OTHER OPTIONS AVAILABLE

VALENCIA VA434VNA 430 Series Full Size Nylon Acoustic Guitar