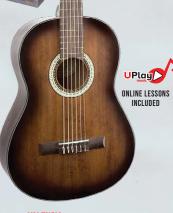

VALENCIA VC304 300 Series Full Size Classical Guitar

Sitka Spruce Top, Nato Back and Sides, Satin Finish

\$149

OTHER COLOURS & SIZES AVAILABLE

VALENCIA VC404HSB 400 Series Full Size Classical Guitar

Sitka Spruce Top Nato Back and Sides, Satin Finish